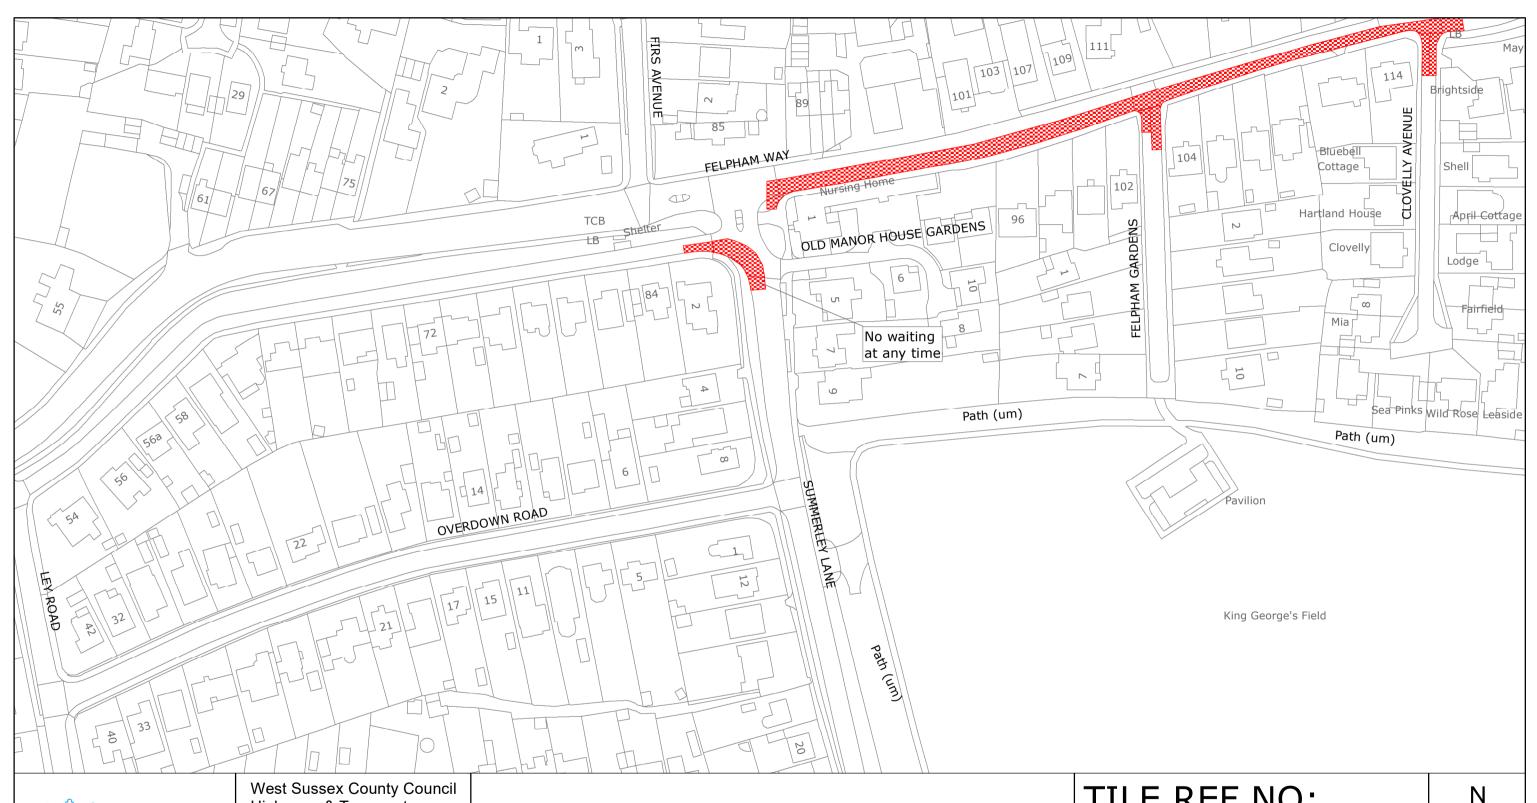

ARUN DISTRICT: FELPHAM

WAITING RESTRICTIONS

Reproduced from or based upon 2021 Ordnance Survey mapping with permission of the Controller of HMSO (c) Crown Copyright reserved.

Unauthorised reproduction infringes Crown copyright and may lead to prosecution or civil proceedings West Sussex County Council Licence No. 100018485

# TILE REF NO: SU9500SES

SHEET ISSUE NO 2 SHEET ACTIVE FROM - 30/11/2020