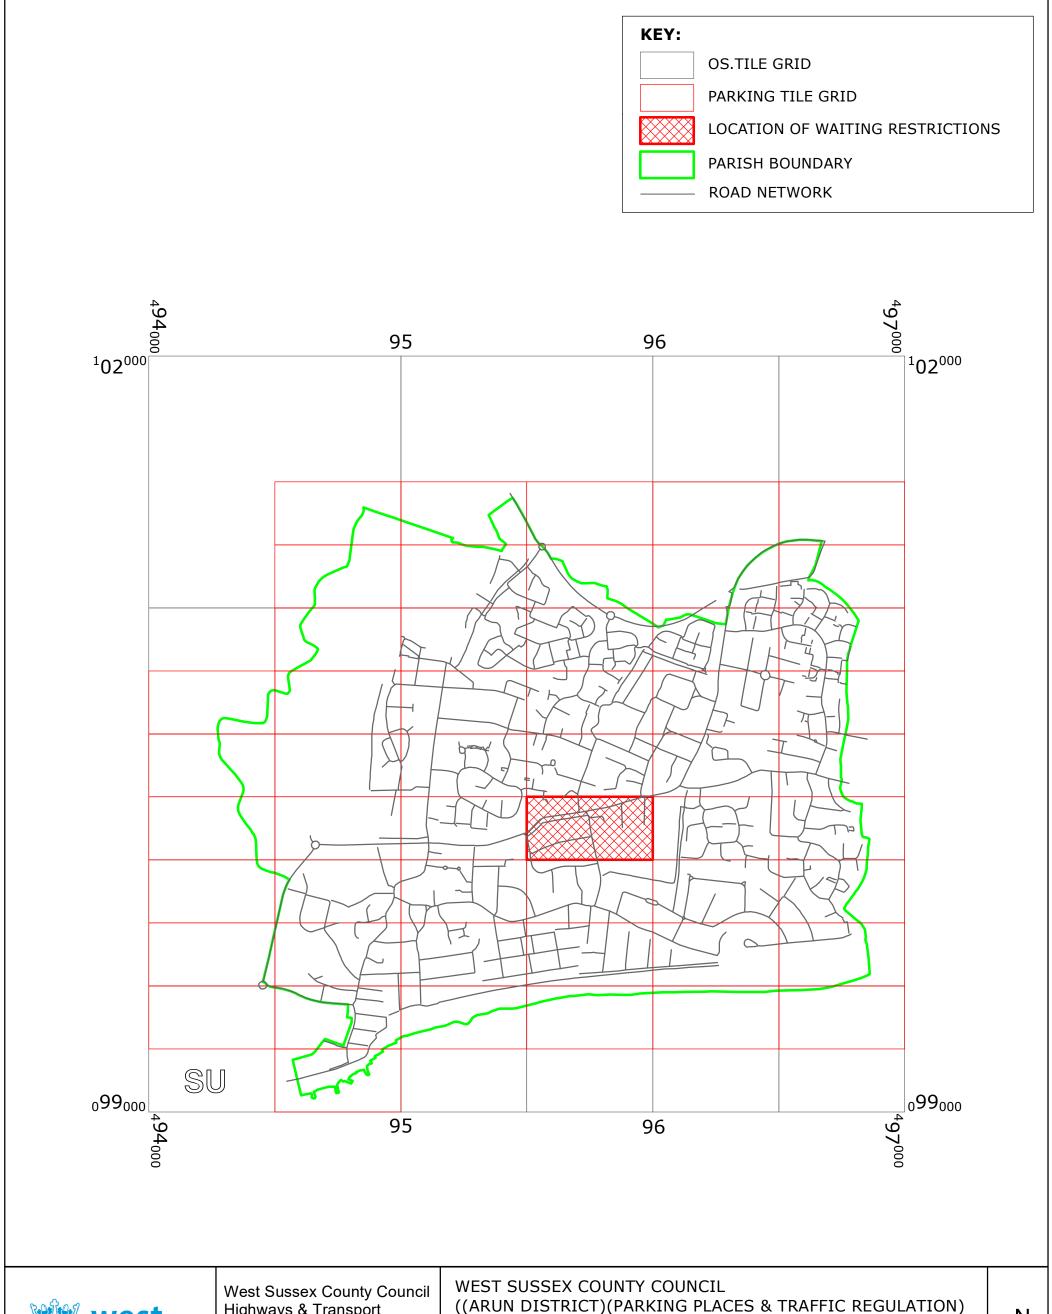

LOCATION OF WAITING RESTRICTIONS

Reproduced from or based upon 2017 Ordnance Survey mapping with permission of the Controller of HMSO (c) Crown Copyright reserved. Unauthorised reproduction infringes Crown copyright and may lead to prosecution or civil proceedings West Sussex County Council Licence No. 100023447

SCALE: 1:15000 DATE: 30/11/2020